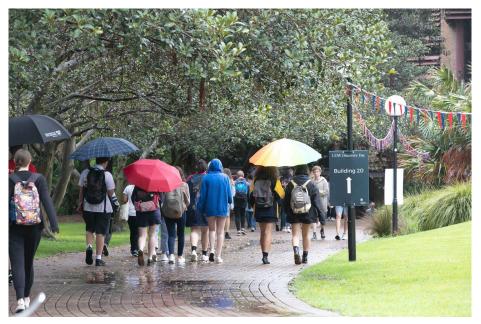

UOW Discovery Day 2019:-Friday 7th of February, Term 1, Week 2.

57 Year 12 students from Warilla High, Sharna and Mrs Gaynor braved the wet miserable weather, along with 3000 others to explore all of the opportunities they have for our Year 12 students who are looking to study at UOW next year. They registered for what they would like to study last year as a taster, and they booked sessions across all different areas. They were hands down the best students we have ever taken! We are glad you enjoyed your day at UOW and it has helped confirm what you would like to pursue at uni or given you a