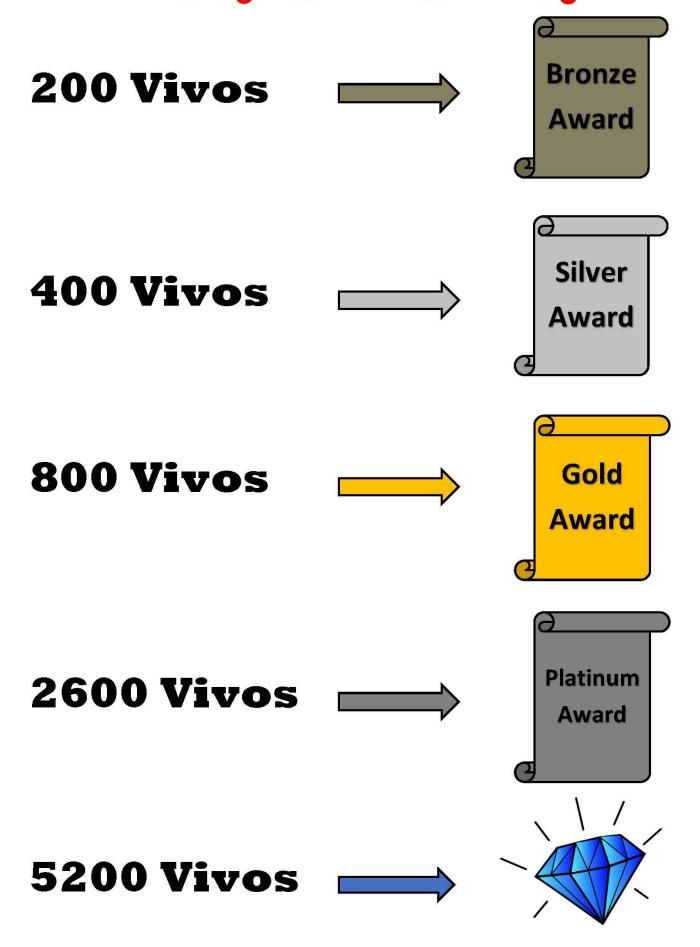

|
| Sports    | Sports Shorts       | 25.00 |      |     |                   |
| S         | Trackpants          | 37.00 |      |     |                   |
|           | Sports Polo         | 35.00 |      |     |                   |
| Accessory | Navy Scarf          | 12.00 |      |     |                   |
|           | Boys Navy Tie       | 20.00 |      |     |                   |
|           | Girls Tie           | 10.00 |      |     |                   |
|           | Eco Bag             | 01.00 |      |     |                   |

#### UNIFORM ENQUIRES PLEASE PHONE: 0401 680 325

#### Purchase Online: daylightsportswear.com/warilla

MASTERCARD VISA EFTPOS NOW AVAILABLE, CHEQUES NOT ACCEPTED. NO LAYBY. \* Prices are subject to change without notice

# Warilla High School Merit System



# DON'T SPREAD FLU



Get a flu shot
 Sneeze into your elbow
 Clean your hands
 Stay at home if sick

It's in your hands health.nsw.gov.au/flu

#### CAUTION

### **CYCLE SAFETY**



La

We have had some reports of students riding bikes and scooters to school and not obeying road rules. Both Police and Council Rangers have informed the school they are monitoring the situation. NSW cycling **fines were** increased on July 1, taking **the penalty for not wearing** a **helmet** to \$330; riding negligently, furiously or recklessly to \$439; and **failing to** stop at a pedestrian crossing to \$439. Please  $\frac{1}{2}$  bring this to the attention of your child.

Michlle Brook Principal

التو التو







## Borrowing our eBooks is as easy as

1

Search for and download the ePlatform app fro