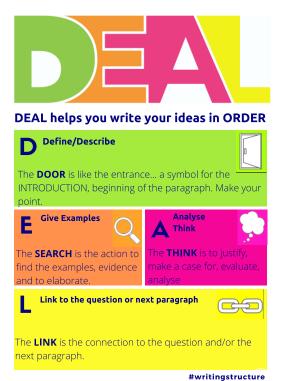

# **DEAL WRITING SCAFFOLD & SYMBOLS**

DEAL is a strategy to help students to improve their written responses. DEAL includes clear steps for students.

- It is an acronym which stands for:
- D Define or Describe
- E Explain/Examples/Evidence
- A Analyse
- **L** Link

The symbols provide a visual prompt to help students to understand what to do at each step.

Like any new skill, the more we practice, the more we improve. If students are struggling with their writing, they are encouraged to practice and utilise DEAL scaffolds.