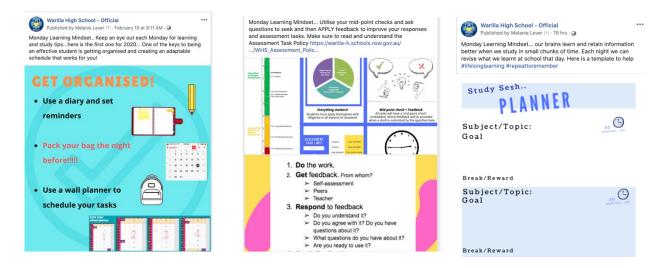

## LIFELONG LEARNING

Have you seen our Warilla High School Facebook Page? Each Monday, a new template, study tip or technique is posted to assist students to become independent learners and encourage good study habits.

Step 1 is getting organised. Use class Assessment Schedules to plot your due dates onto the year calendar. https://www.tmbank.com.au/.../school-planner/2020/nsw2020.ashx
 Step 2 Use your mid-point checks for feedback and then APPLY this feedback in order to improve

**Step 3** Only study in short chunks of time, then have a breather.

It is important to develop good study habits early. Don't wait until you are a senior to start 'caring'.