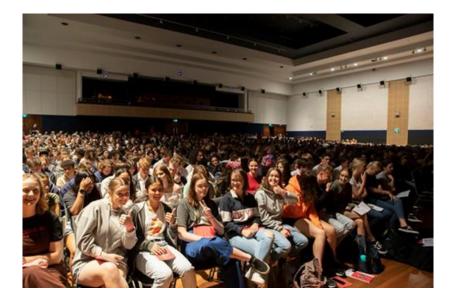

UOW Discovery Day 2019:-Friday 7th of February, Term 1, Week 2.

57 Year 12 students from Warilla High, Sharna and Mrs Gaynor braved the wet miserable weather, along with 3000 others to explore all of the opportunities they have for our Year 12 students who are looking to study at UOW next year. They registered for what they would like to study last year as a taster, and they booked sessions across all different areas. They were hands down the best students we have ever taken! We are glad you enjoyed your day at UOW and it has helped confirm what you would like to pursue at uni or given you a